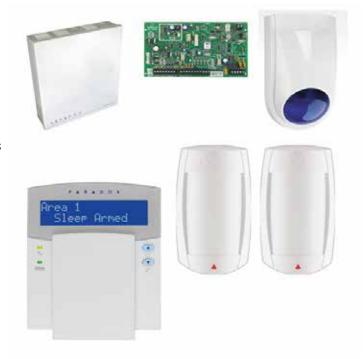

## PARADOX ALARM SYSTEM KIT

## SP5500 with LCD+ Keypad

The Paradox SP5500 is a flexible alarm system ideally suited for both residential and commercial properties. The kit includes a stylish LCD keypad that provides full system status and is easy to control. This system can easily be expanded on with wireless and remote devices. Included in this kit are two digital motion detectors that are immune to pets weighing under 40kgs.

#### **ALARM SYSTEM**

- Expandable to 32 zones
- · 4-wire expansion bus
- · Supports 2 partitions
- Up to 32 user codes

#### PDX-DG75 GIGIGARD PET SECURITY DETECTOR

- Immune to pets weighing up to 40kg
- 11m x 11m, 90° viewing angle

#### K-32 LCD+ KEYPAD

- 16 character two line LCD display
- · Quick menu programming

#### KIT CONTAINS

- 1 x PDX-SP5500
- 1 x K32LCD+ Keypad
- · 2 x PDX-DG75 Digital Motion Detector
- 1 x CSD-1001 Combo siren/strobe with high intensity LED

\$594.66 (inlouding GST) + Installing charges